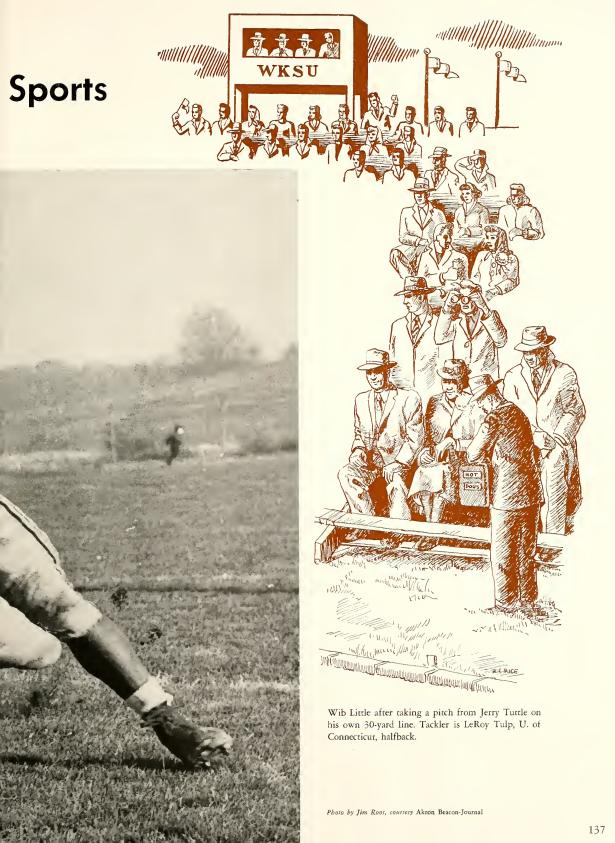

# Home

Homecoming Queen Phyllis Young with her artendants, Gerry Tarmichael and Alice Romanchuk reigned over a successful Homecoming day. The weather was brisk, but cool, Kent trounced Connecticut 27 to 0, the fraternity and sorority houses were extravagantly decorated, John Loves Mary played to a full house, and Wills gym was packed for the dance.

Jack Mancos and Wib Little were offensive stars who helped hand the University of Connecticut Huskies a drubbing.

During half-time Irv Wheatley, president of Student council crowned Phyllis Young Queen of Homecoming while the band played a serenade. President Bowman spoke a few words of welcome to the alumni and stated that he expected the fine day to continue.